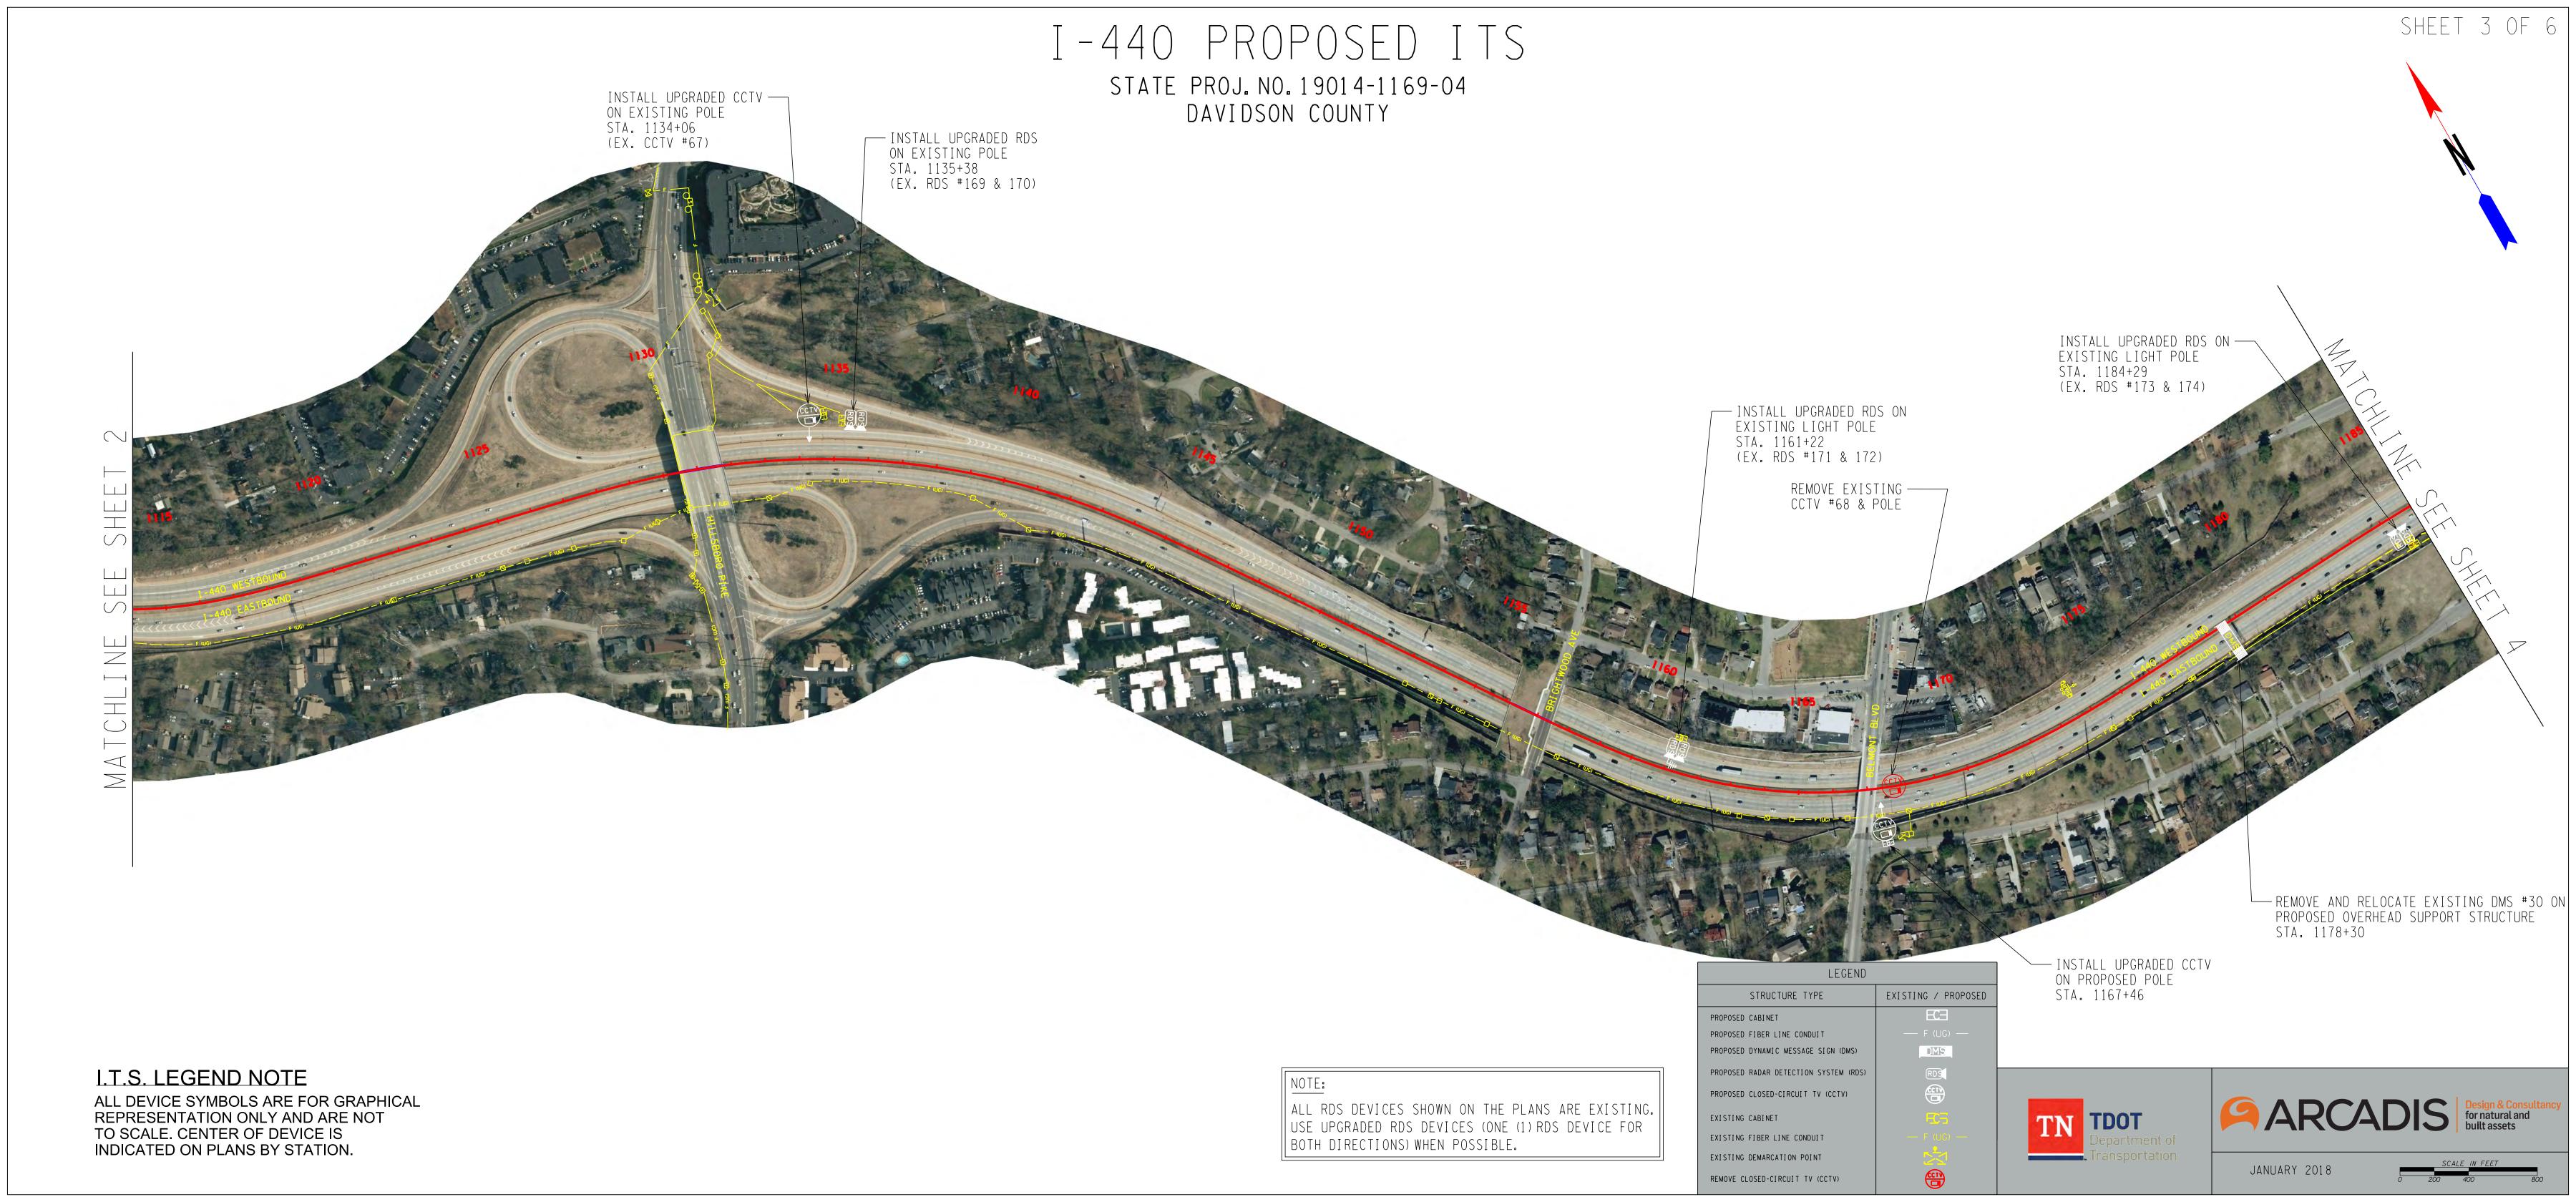

## I-440 PROPOSED ITS

STATE PROJ. NO. 19014-1169-04
DAVIDSON COUNTY

## I.T.S. LEGEND NOTE

ALL DEVICE SYMBOLS ARE FOR GRAPHICAL REPRESENTATION ONLY AND ARE NOT TO SCALE. CENTER OF DEVICE IS INDICATED ON PLANS BY STATION.

NOTE

ALL RDS DEVICES SHOWN ON THE PLANS ARE EXISTING.
USE UPGRADED RDS DEVICES (ONE (1) RDS DEVICE FOR
BOTH DIRECTIONS) WHEN POSSIBLE.

| LEGEND   |                              |                    |
|----------|------------------------------|--------------------|
|          | STRUCTURE TYPE               | EXISTING / PROPOSE |
| PROPOSED | CABINET                      | EC=                |
| PROPOSED | FIBER LINE CONDUIT           | — F (UG) —         |
| PROPOSED | DYNAMIC MESSAGE SIGN (DMS)   | DMS                |
| PROPOSED | RADAR DETECTION SYSTEM (RDS) | RDS                |
| PROPOSED | CLOSED-CIRCUIT TV (CCTV)     | CTP CTP            |
| EXISTING | CABINET                      | EC=                |
| EXISTING | FIBER LINE CONDUIT           | — F (US) —         |
| FXISTING | DEMARCATION POINT            |                    |