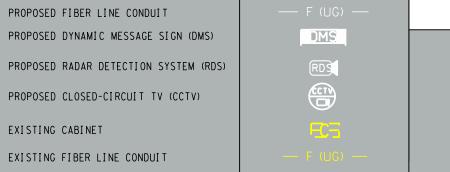

| LEGEND   |                              |                    |
|----------|------------------------------|--------------------|
|          | STRUCTURE TYPE               | EXISTING / PROPOSE |
| PROPOSED | CABINET                      | EC=                |
| PROPOSED | FIBER LINE CONDUIT           | — F (UG) —         |
| PROPOSED | DYNAMIC MESSAGE SIGN (DMS)   | DMS                |
| PROPOSED | RADAR DETECTION SYSTEM (RDS) | RDS                |
| PROPOSED | CLOSED-CIRCUIT TV (CCTV)     | CTP CTP            |
| EXISTING | CABINET                      | EC=                |
| EXISTING | FIBER LINE CONDUIT           | — F (US) —         |
| FXISTING | DEMARCATION POINT            |                    |

| STRUCTURE TYPE                        | EXISTING / PROPOSED |
|---------------------------------------|---------------------|
| PROPOSED CABINET                      | EC=                 |
| PROPOSED FIBER LINE CONDUIT           | — F (UG) —          |
| PROPOSED DYNAMIC MESSAGE SIGN (DMS)   | DMS                 |
| PROPOSED RADAR DETECTION SYSTEM (RDS) | RDS                 |
| PROPOSED CLOSED-CIRCUIT TV (CCTV)     |                     |
| EXISTING CABINET                      | E/5                 |
| EXISTING FIBER LINE CONDUIT           | — F (UC) —          |
| EXISTING DEMARCATION POINT            | <u> </u>            |
| REMOVE FIBER LINE CONDUIT             | — F (UG) —          |