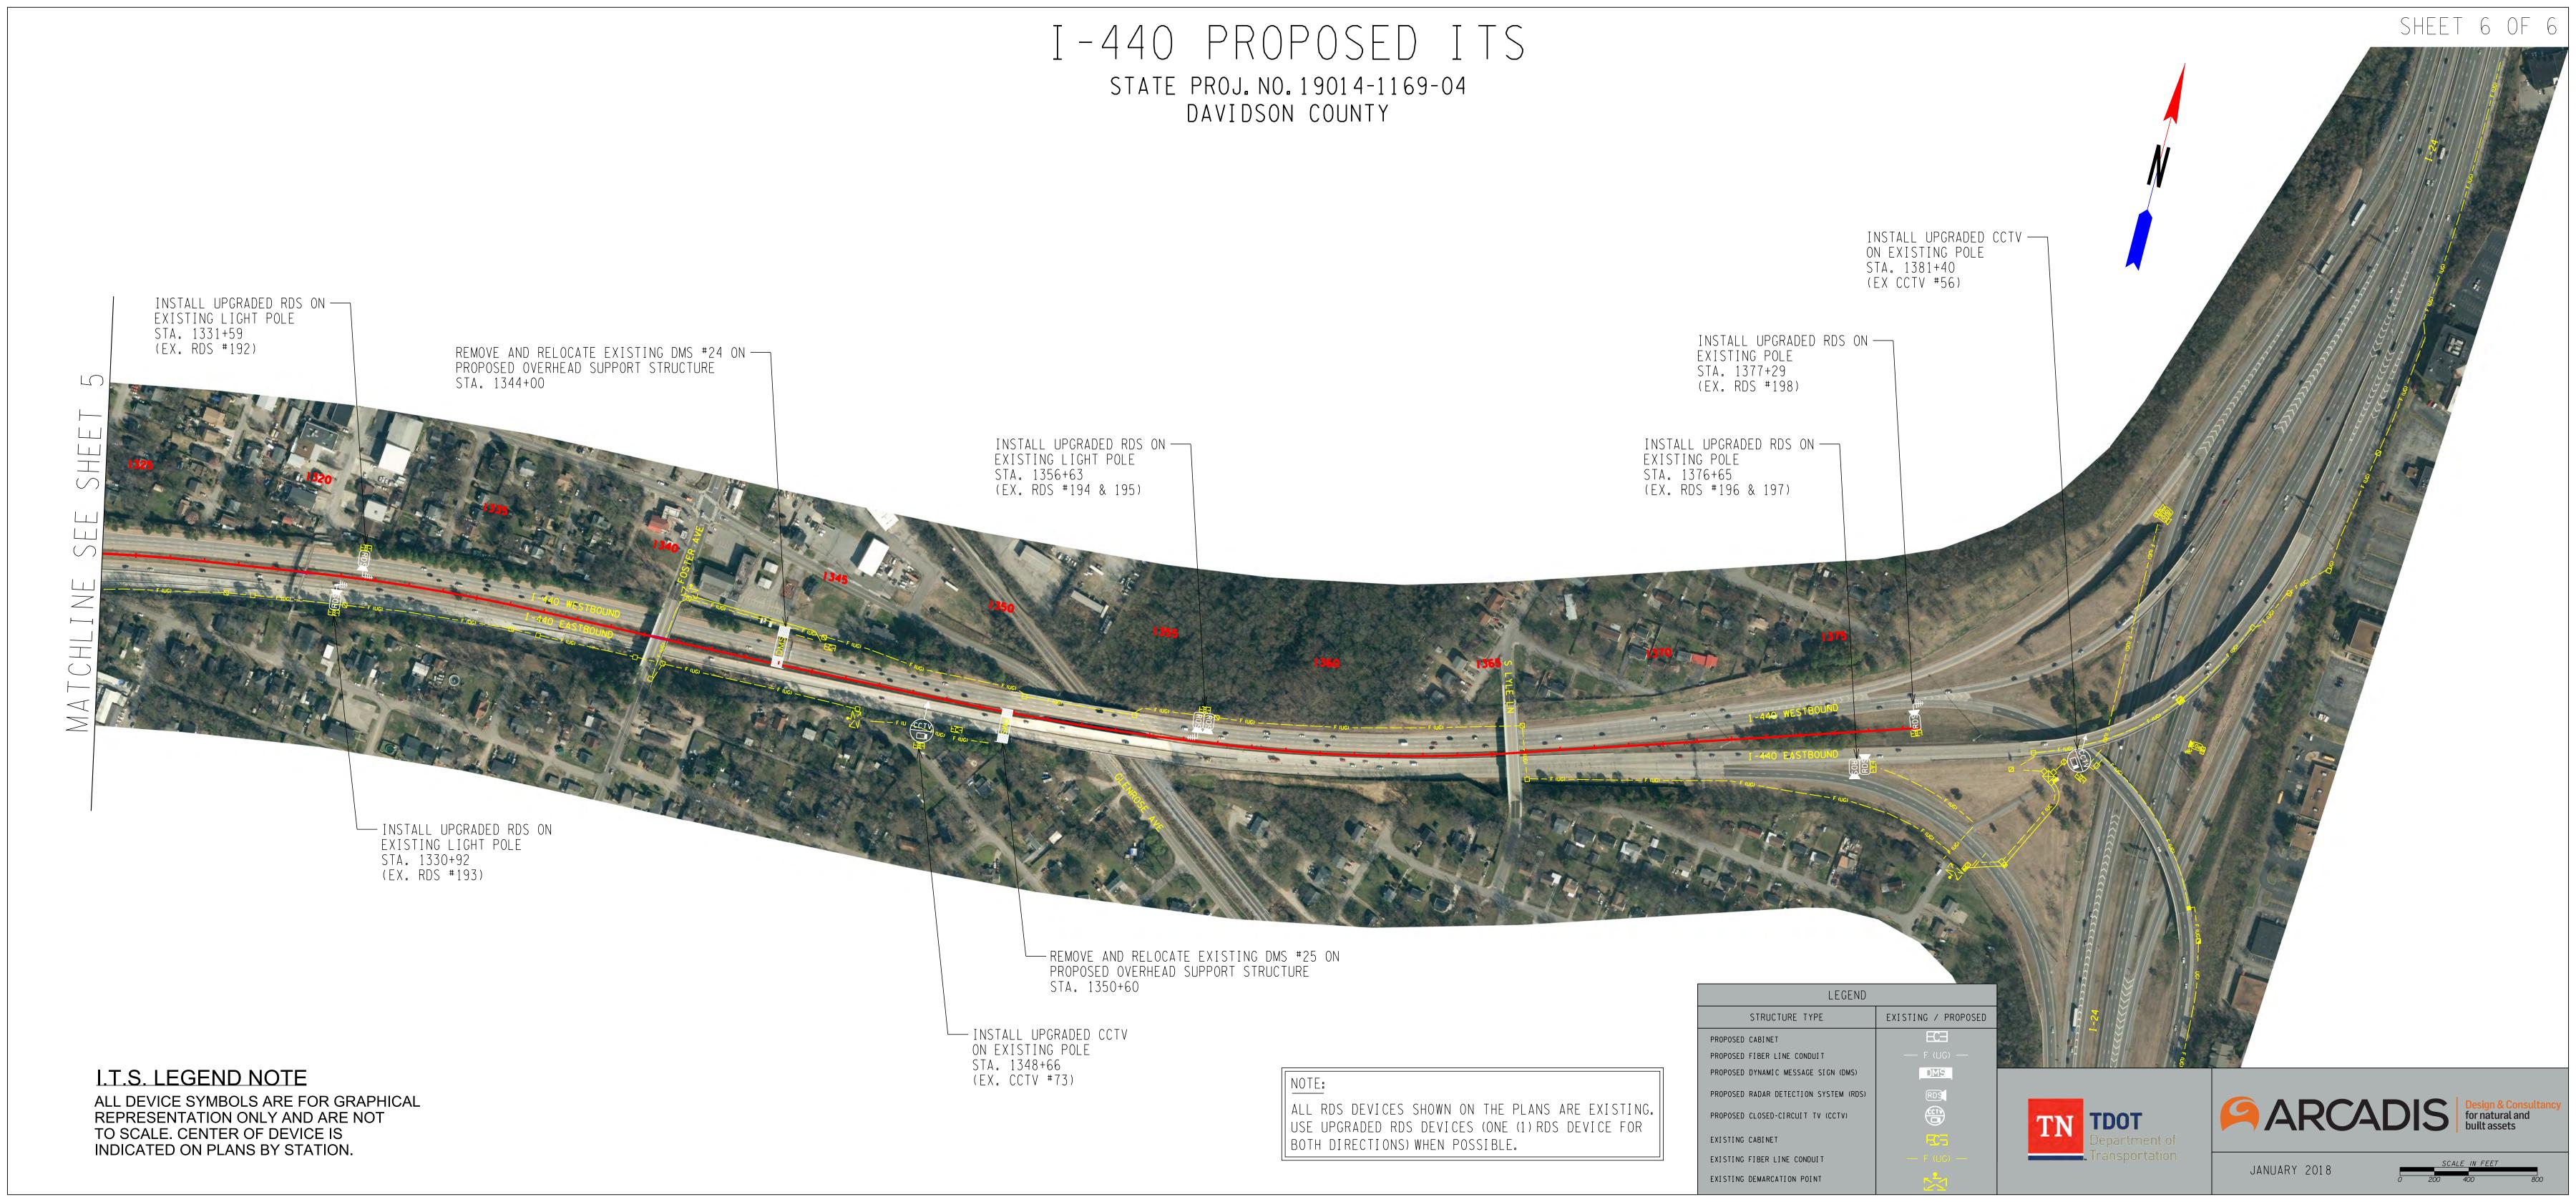

## I-440 PROPOSED ITS

STATE PROJ. NO. 19014-1169-04
DAVIDSON COUNTY

## I.T.S. LEGEND NOTE

ALL DEVICE SYMBOLS ARE FOR GRAPHICAL REPRESENTATION ONLY AND ARE NOT TO SCALE. CENTER OF DEVICE IS INDICATED ON PLANS BY STATION.

NOTE

ALL RDS DEVICES SHOWN ON THE PLANS ARE EXISTING.
USE UPGRADED RDS DEVICES (ONE (1) RDS DEVICE FOR
BOTH DIRECTIONS) WHEN POSSIBLE.

| STRUCTURE TYPE                        | EXISTING / PROPOSED |
|---------------------------------------|---------------------|
| PROPOSED CABINET                      | EC=                 |
| PROPOSED FIBER LINE CONDUIT           | — F (UG) —          |
| PROPOSED DYNAMIC MESSAGE SIGN (DMS)   | DMS                 |
| PROPOSED RADAR DETECTION SYSTEM (RDS) | RDS                 |
| PROPOSED CLOSED-CIRCUIT TV (CCTV)     |                     |
| EXISTING CABINET                      | E/5                 |
| EXISTING FIBER LINE CONDUIT           | — F (UC) —          |
| EXISTING DEMARCATION POINT            | <u> </u>            |
| REMOVE FIBER LINE CONDUIT             | — F (UG) —          |