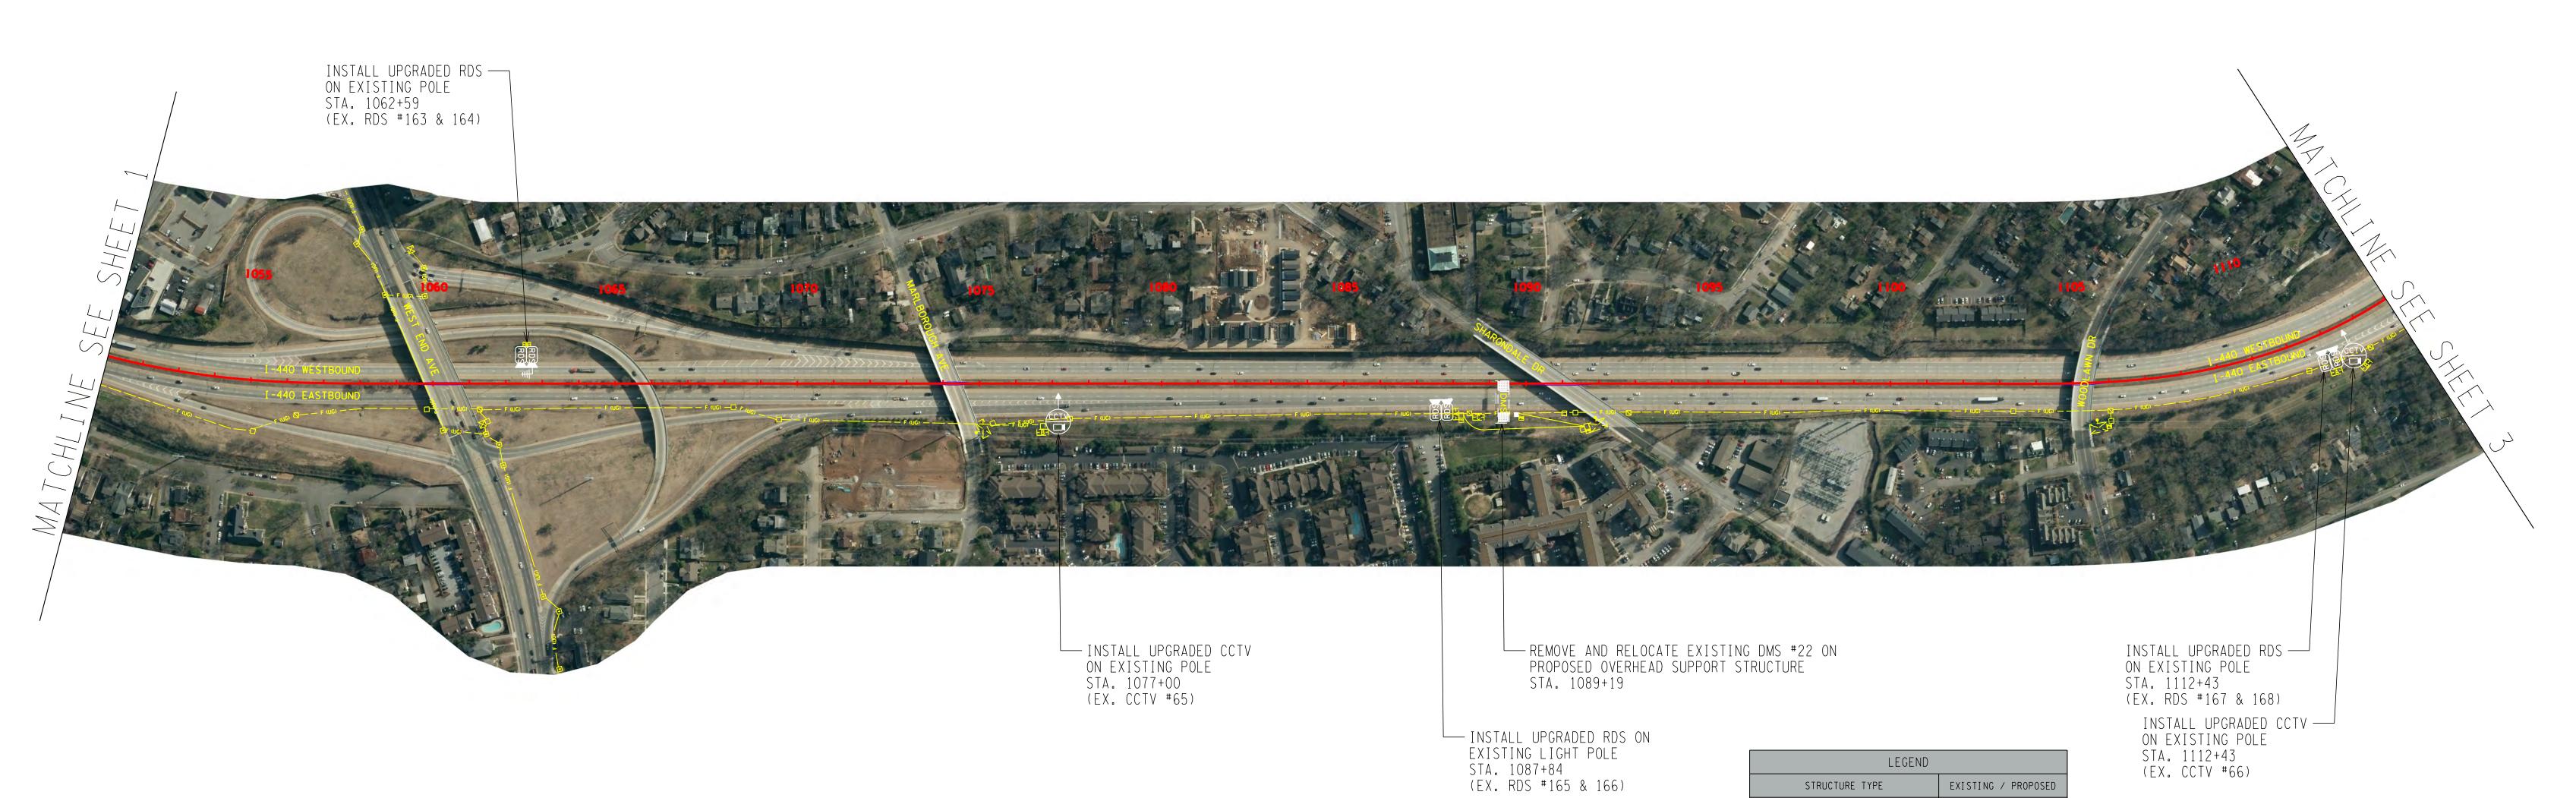

## I-440 PROPOSED ITS

STATE PROJ. NO. 19014-1169-04
DAVIDSON COUNTY

## I.T.S. LEGEND NOTE

ALL DEVICE SYMBOLS ARE FOR GRAPHICAL REPRESENTATION ONLY AND ARE NOT TO SCALE. CENTER OF DEVICE IS INDICATED ON PLANS BY STATION.

NOTE

ALL RDS DEVICES SHOWN ON THE PLANS ARE EXISTING.
USE UPGRADED RDS DEVICES (ONE (1) RDS DEVICE FOR
BOTH DIRECTIONS) WHEN POSSIBLE.