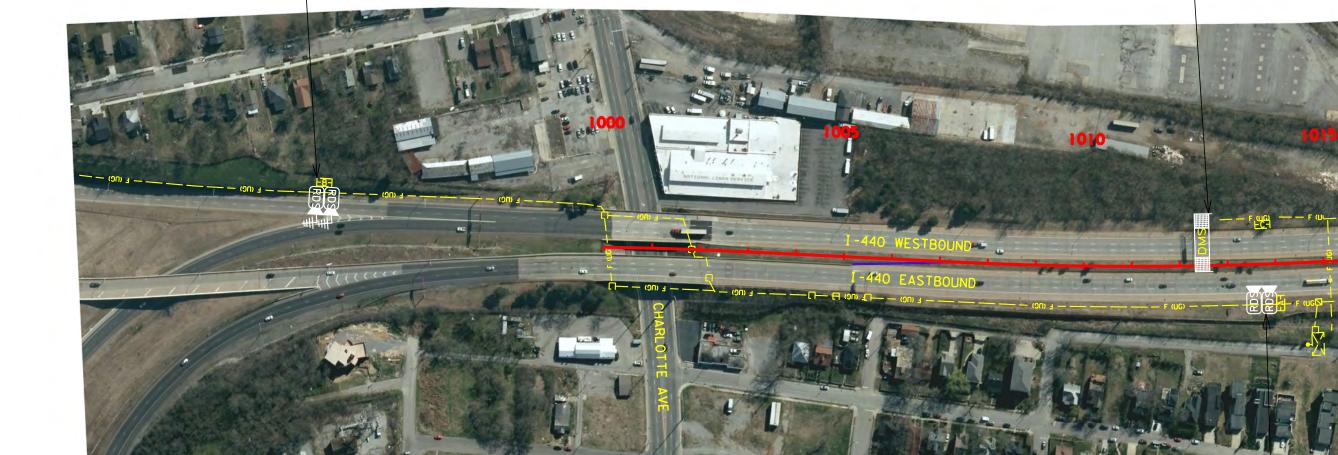

## I-440 PROPOSED ITS

STATE PROJ. NO. 19014-1169-04 DAVIDSON COUNTY

INSTALL UPGRADED RDS ON— EXISTING LIGHT POLE STA. 1000+00 (EX. RDS #158)

INSTALL UPGRADED CCTV
ON EXISTING POLE
STA. 1017+57
(EX. CCTV #63)

INSTALL UPGRADED RDS ON EXISTING LIGHT POLE STA. 1013+79 (EX. RDS #159 & 160)

INSTALL UPGRADED RDS ON
EXISTING LIGHT POLE
STA. 1039+40
(EX. RDS #161 & 162) INSTALL UPGRADED CCTV

INSTALL UPGRADED CCTV
ON EXISTING POLE
STA. 1049+62
(EX. CCTV #64)