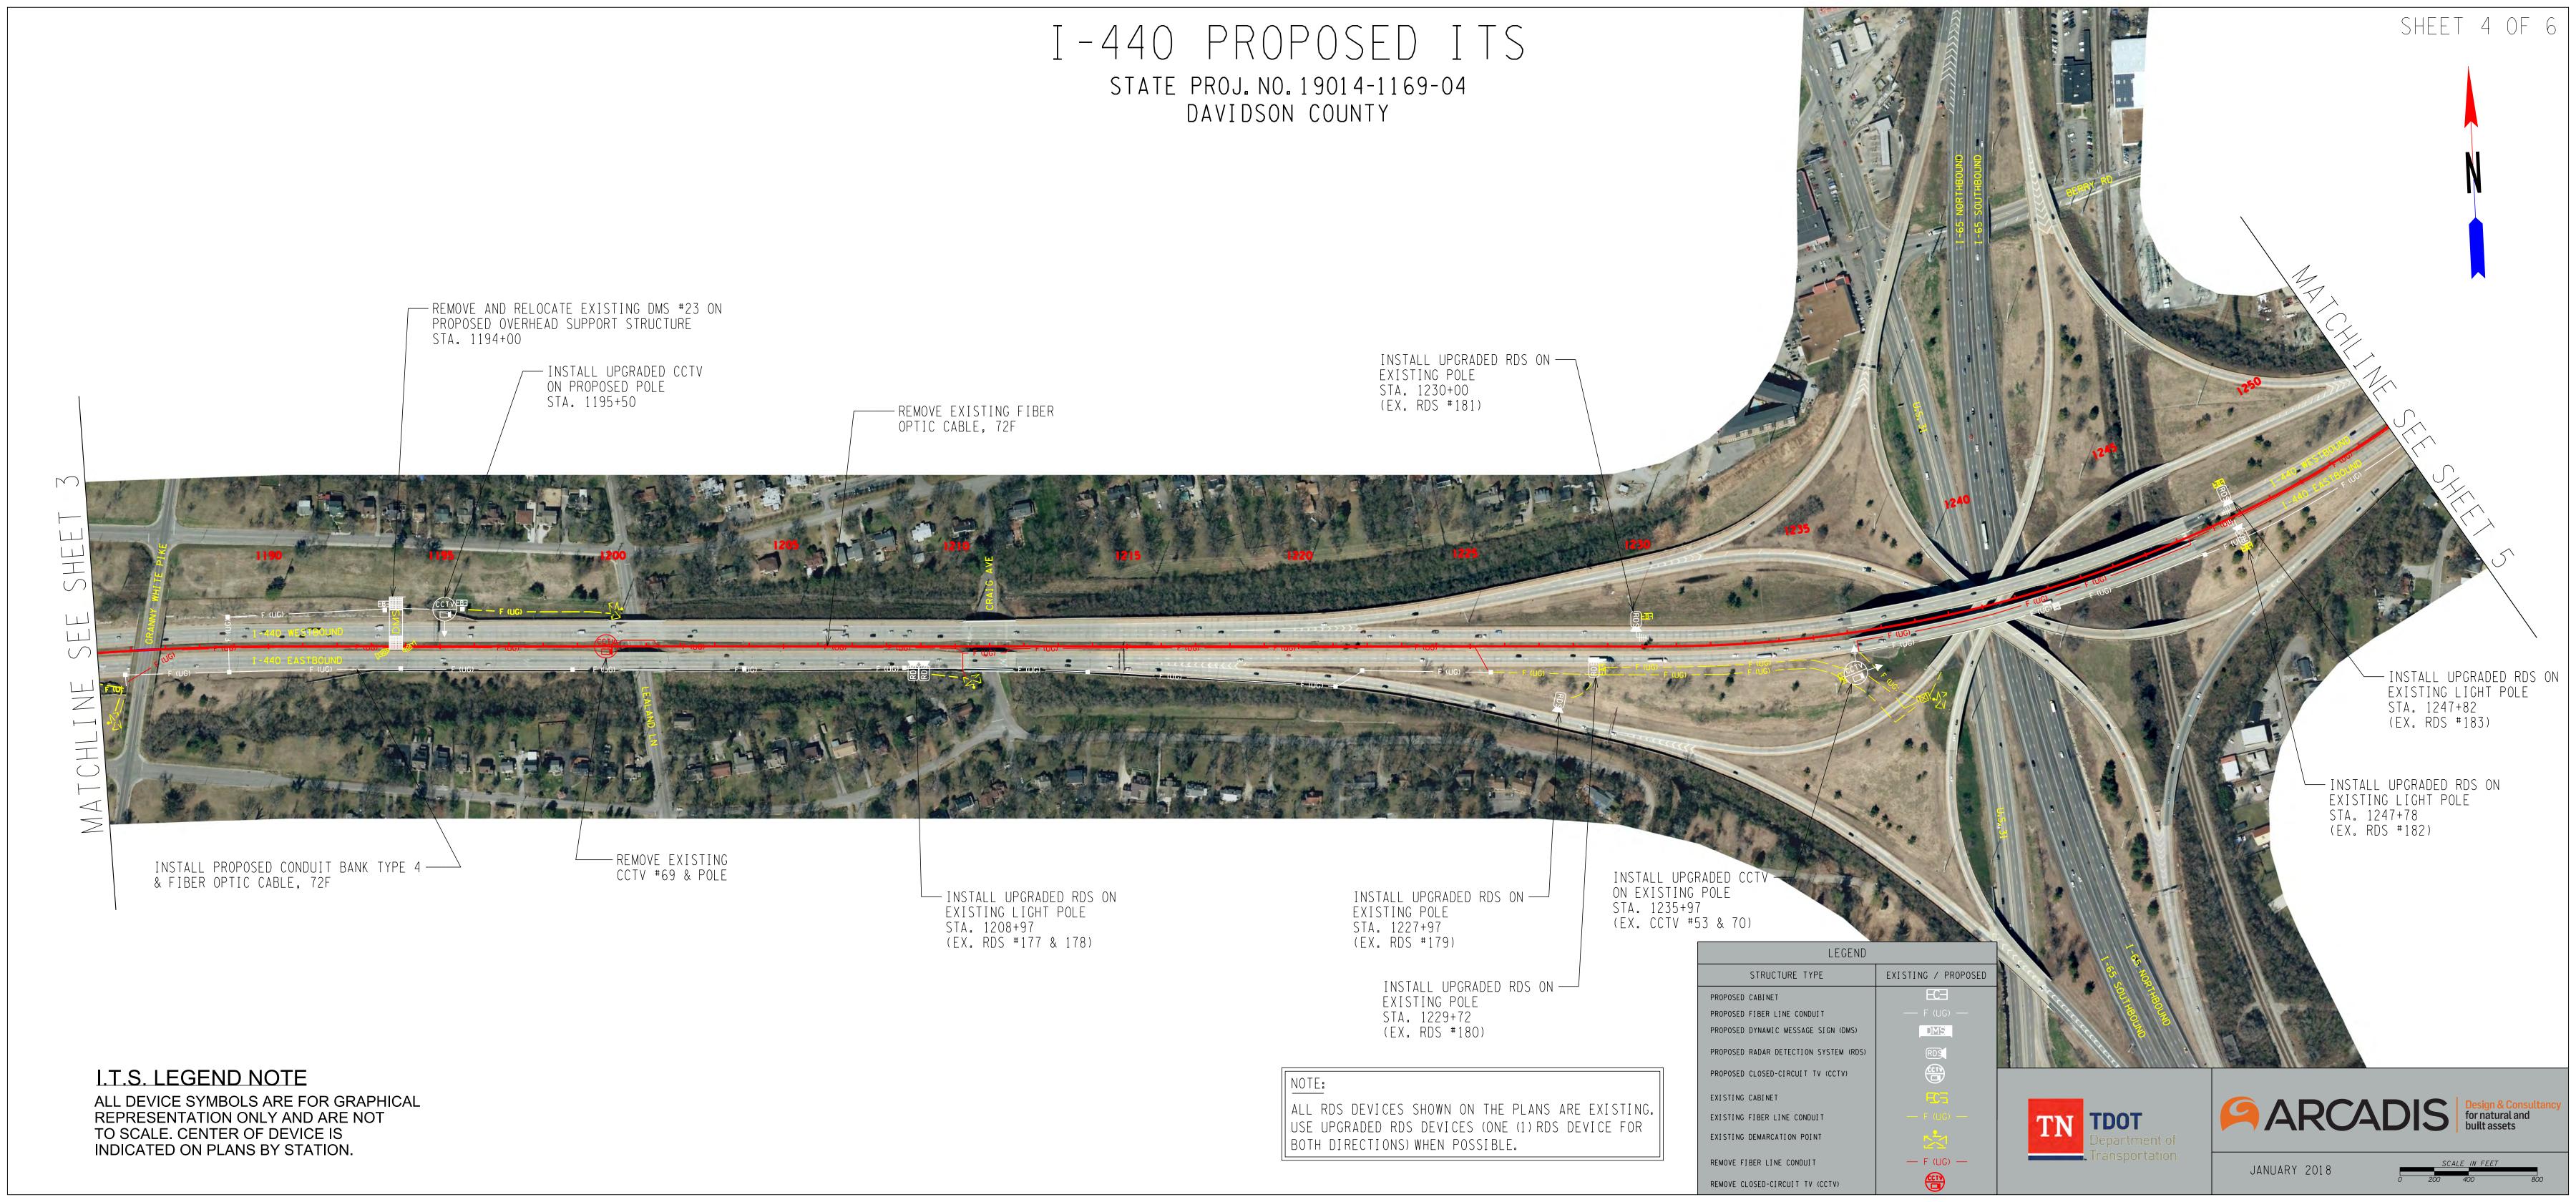

## I-440 PROPOSED ITS

STATE PROJ. NO. 19014-1169-04
DAVIDSON COUNTY

## I.T.S. LEGEND NOTE

ALL DEVICE SYMBOLS ARE FOR GRAPHICAL REPRESENTATION ONLY AND ARE NOT TO SCALE. CENTER OF DEVICE IS INDICATED ON PLANS BY STATION.

NOTE

ALL RDS DEVICES SHOWN ON THE PLANS ARE EXISTING.
USE UPGRADED RDS DEVICES (ONE (1) RDS DEVICE FOR
BOTH DIRECTIONS) WHEN POSSIBLE.

| STRUCTURE TYPE                        | EXISTING / PROPOSED |
|---------------------------------------|---------------------|
| PROPOSED CABINET                      | EC=                 |
| PROPOSED FIBER LINE CONDUIT           | — F (UG) —          |
| PROPOSED DYNAMIC MESSAGE SIGN (DMS)   | DMS                 |
| PROPOSED RADAR DETECTION SYSTEM (RDS) | RDS                 |
| PROPOSED CLOSED-CIRCUIT TV (CCTV)     |                     |
| EXISTING CABINET                      | E/5                 |
| EXISTING FIBER LINE CONDUIT           | — F (UC) —          |
| EXISTING DEMARCATION POINT            | <u> </u>            |
| REMOVE FIBER LINE CONDUIT             | — F (UG) —          |